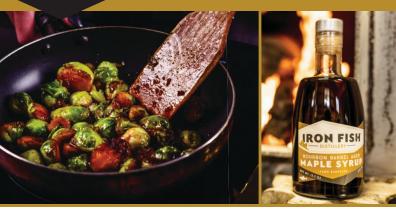

## BOURBON BARREL AGED MAPLE SYRUP CARAMELIZED VEGETABLE

## IRON FISH BOURBON BARREL AGED MAPLE SYRUP CARAMELIZED VEGETABLES

THIS MIGHT BE OUR FAVORITE ALL TIME RECIPE, BOURBON BARREL AGED CARAMELIZED VEGETABLES! THE BARREL AGED SYRUP REALLY PAIRS WELL WITH BRUSSELS SPROUTS, SWEET POTATOES, BUTTERNUT SQUASH, ASPARAGUS, MUSHROOMS, CARROTS, AND REALLY ANY ROOT VEGETABLE. THE SECRET TO USING THE BARREL-AGED MAPLE SYRUP WITH VEGETABLES IS SIMPLY DRIZZLING IT ON DURING THE LAST FEW MINUTES OF COOKING. IT WON'T TAKE LONG AT ALL FOR THE MAPLE TO REALLY WARM UP AND CARAMELIZE.